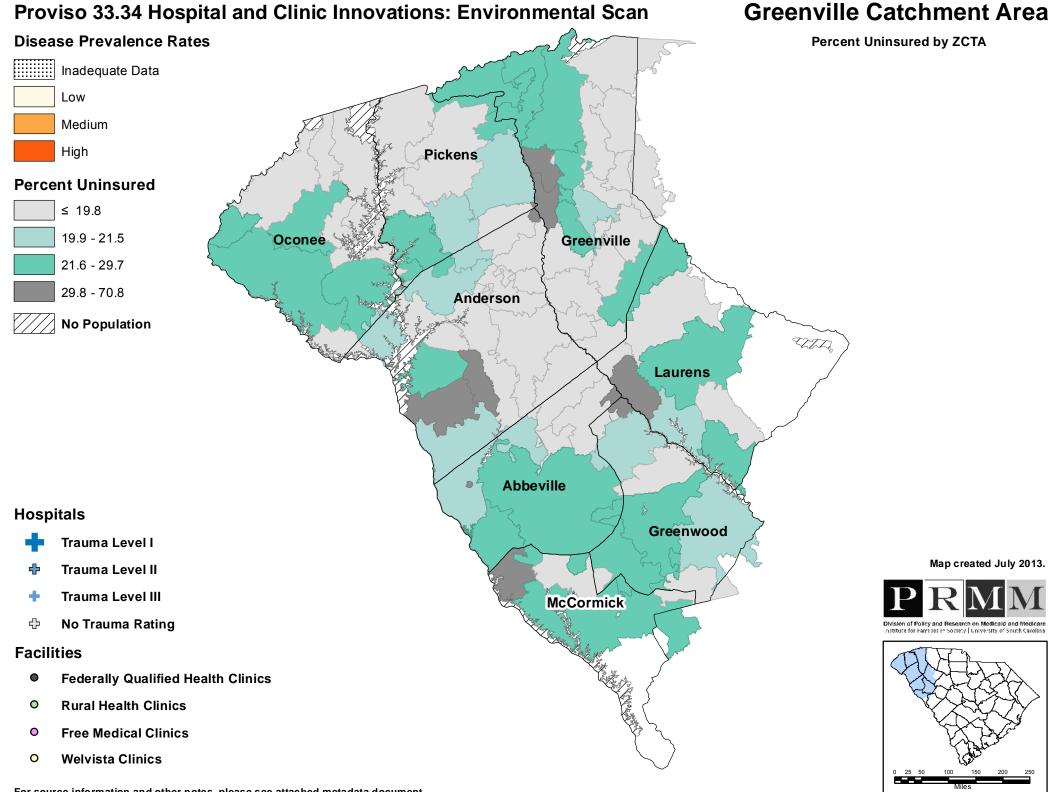

#### **Important Usage Information**

- This file (Proviso 33.34 Environmental Scan Catchment Analysis.pdf) is one of 2 PDF files providing detailed information at multiple geographic levels—including the local ZIP Code Tabulation Area (ZCTA) level—to assist health care planning, coordination, and collaboration efforts aimed at improved access to care and better health outcomes for uninsured South Carolinians, as directed by State Proviso 33.34. The dynamic map embedded in this file provides population, health status, and health care resource information for 4 individual South Carolina catchment areas. This map allows users to focus on relevant geographic patterns (e.g., areas with high rates of uninsurance, areas with high rates of diabetes) and distributions (e.g., location of FQHCs and RHCs) at a regional level. The tables embedded in this file include additional data elements relevant to health care planning for the uninsured.
- Data (included estimated values) are provided solely to facilitate local health care planning for the uninsured in the context of the State Proviso. Reported values based on small population numbers should be interpreted with caution.
- Detailed step-by-step illustrated instructions on how to use this PDF are included in the companion file (SC Proviso 33.34 Environmental Scan PDF Instructions.pdf).
- In order to effectively utilize this resource users are advised to first review and print the tables on PDF pages 5-39 (corresponding table pages 1-35) and the metadata and notes starting on PDF page 40.
- To access different pages in this document please use the page up and page down function in Acrobat.
- Best viewed on a PC or Macintosh desktop or laptop for full functionality.

#### Important Terms and Concepts

- Environmental Scan: An environmental scan is a process involving the systematic collection and analysis of information to detect and forecast local levels of disease burden, trends and events important to implement this proviso. This information on current service delivery patterns, social determinants of health, disease trends, emergency department use, inpatient readmission patterns, and geographical distribution of the uninsured are the key component of the environmental scan. It provides a tool at the zip-code level to enable organizations to understand current and potential opportunities to leverage partnerships and identify areas requiring intervention. This information combined with the participant's data (e.g. community needs assessments) provides a framework for documenting the proposed approach, partnerships and strategies to address the needs of the uninsured in this application.
- **ZIP Code Tabulation Area (ZCTA):** ZIP Code Tabulation Areas (ZCTAs) are approximate area representations of U.S. Postal Service (USPS) five-digit ZIP Code service areas that the Census Bureau creates using whole blocks to present statistical data from censuses and surveys (See Metadata for additional details).